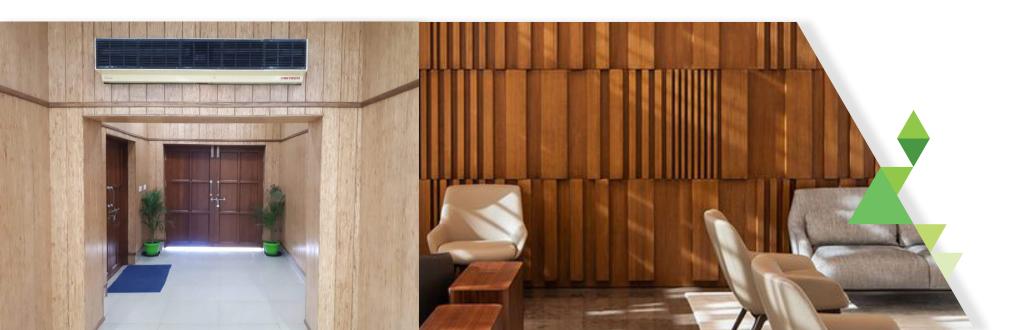

## **WALL PANELLING**

Epitome Bamboowood Cladding adds character and style to your walls with grandosity.

- THICKNESS- 10 MM
- FINSH- UV COATED

## **▶** WAINSCOATING

Epitome Bamboowood Wainscoting is a new products that can represent classic intreiors and fit the modern trends

- SIZE Customised as per client requirement
- FINSH- PU COATED

- VIP Offices
- Halls

- · Reception areas
- Lobby etc.

GESHA JAVA

BOURBON

ARABUSTA

ARUSHA

МОСНА

Epitome Bamboowood Bespoke Round Poles grace the semblance of your areas with a plush look

- SIZES- ø20-ø100mm
- FINSH- PU COATED