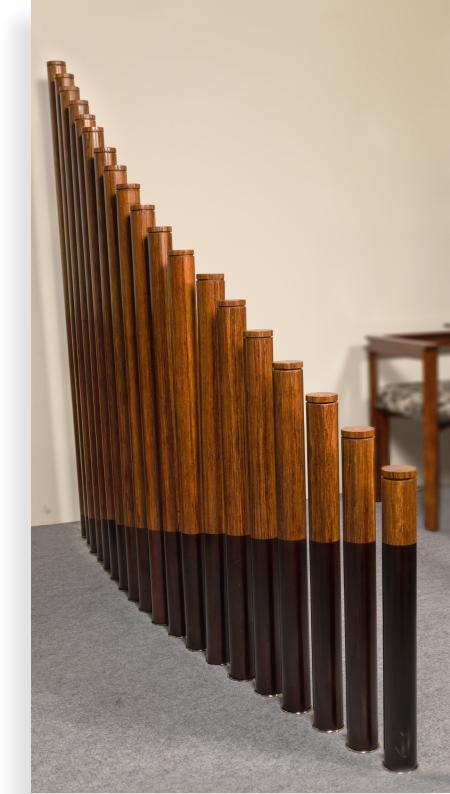

- · Reception areas
- Lobby etc.

GESHA JAVA

BOURBON

ARABUSTA

ARUSHA

МОСНА

Epitome Bamboowood Bespoke Round Poles grace the semblance of your areas with a plush look

- SIZES- ø20-ø100mm
- FINSH- PU COATED