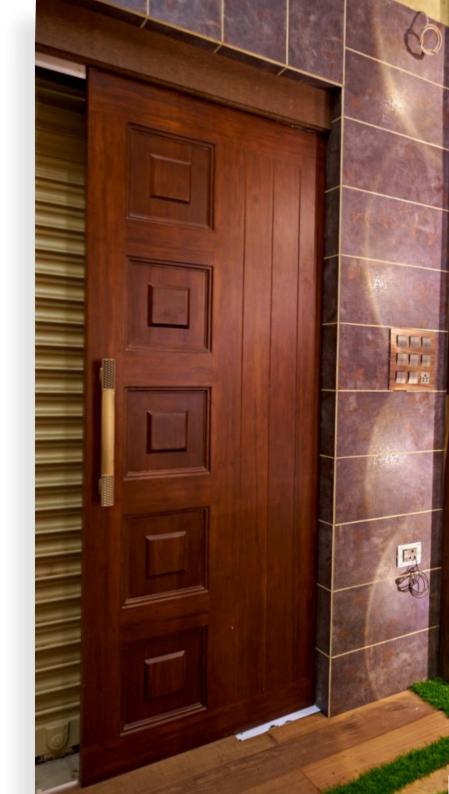

# ▶ DOOR & WINDOW

Epitome Bamboowood Doors and Door • SIZE - Customised as per client Frame offer grandeur, sheen and luxiourous finish to your elegant space

- requirement
- FINSH- PU COATED

GESHA JAVA

MOCHA