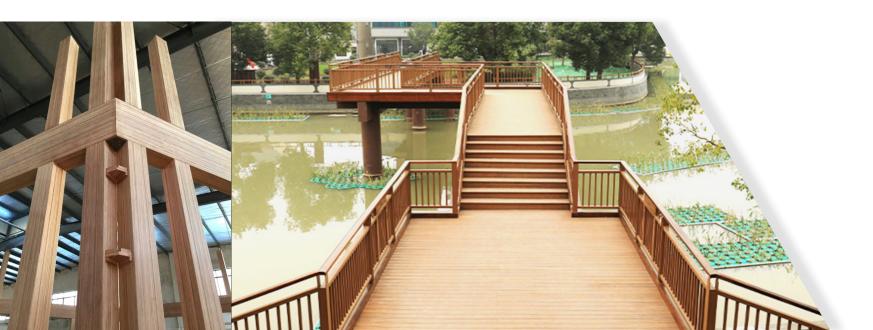

## ► OUTDOOR PRODUCTS

Epitome Bamboowood Outdoor Cladding and decking are trendy materials that are especially developed and suitable for outdoor uses

- · Pool Deck
- Boardwalk
- Jacuzzi

PACASA

A SUMATRA

- THICKNESS- 14-20 MM
- FINISH- WATER BASED PU/ HYDRA OIL COATED
- Garden trail
- · Gazebo & Pergola Flooring
- · Porch & Open Terrace
- Wall Panelling

# **▶** STRUCTURE

Epitome Bamboowood Strucutres are new en- • FINISH- WATER BASED PU/ vironmental products which are now becoming the predominance of this environmental evolution.

**HYDRA OIL COATED** 

- Cottage
- Pergola

- Gazobo
- Boardwalk

SUMATRA