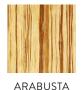

### USES

Interior

GESHA

JAVA

BOURBON

ARABUSTA

ARUSHA

MOCHA

- · Reception areas
- Lobby etc.

GESHA JAVA

BOURBON

ARABUSTA

ARUSHA

МОСНА

Epitome Bamboowood Bespoke Round Poles grace the semblance of your areas with a plush look

- SIZES- ø20-ø100mm
- FINSH- PU COATED

- Ceilng Cladding
- · Wall Cladding
- Partitions

GESHA

JAVA

BOURBON

ARABUSTA

ARUSHA

MOCHA