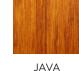

### USES

Interior

JAVA

МОСНА

### USES

Interior

GESHA

JAVA

BOURBON

ARABUSTA

ARUSHA

MOCHA

# ▶ DOOR & WINDOW

Epitome Bamboowood Doors and Door • SIZE - Customised as per client Frame offer grandeur, sheen and luxiourous finish to your elegant space

- requirement
- FINSH- PU COATED

GESHA JAVA

MOCHA

- · Reception areas
- Lobby etc.

GESHA JAVA

BOURBON

ARABUSTA

ARUSHA

МОСНА

Epitome Bamboowood Bespoke Round Poles grace the semblance of your areas with a plush look

- SIZES- ø20-ø100mm
- FINSH- PU COATED

- Ceilng Cladding
- · Wall Cladding
- Partitions

GESHA

JAVA

BOURBON

ARABUSTA

ARUSHA

MOCHA

- Partitions
- Indoor & Outdoor

GESHA

JAVA

**BOURBON** 

ARUSHA

MOCHA

JAVA

МОСНА