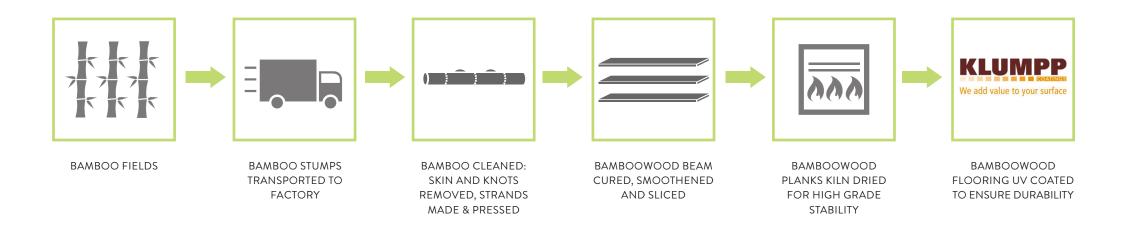

### ► HOW ITS MADE

Our team of experts visits our cultivation areas for hand-selection of mature bamboo. The bamboo is then carefully transported to the factory.

- **a. Primary:** The bamboo is cleaned while its skin and knots are removed. It is then sliced into strips and crushed into strands—fibres that will come together for further treatment.
- **b. Secondary:** The bamboo strands are then cured—naturally and artificially for strength. These strands are then compressed at high pressure to create bamboowood beams.
- **c. Tertiary:** The beams are then smoothened out and sliced into different thicknesses for flooring, decking or wall cladding. The bamboowood planks return to be seasoned naturally and artificially (kiln dried) for high grade stability.

**Finishing:** Bamboowood planks are then coated with state of the art UV/PU/HydraOil coating specially imported from Italy, Germany. This process is repeated painstakingly to ensure robustness and durability.