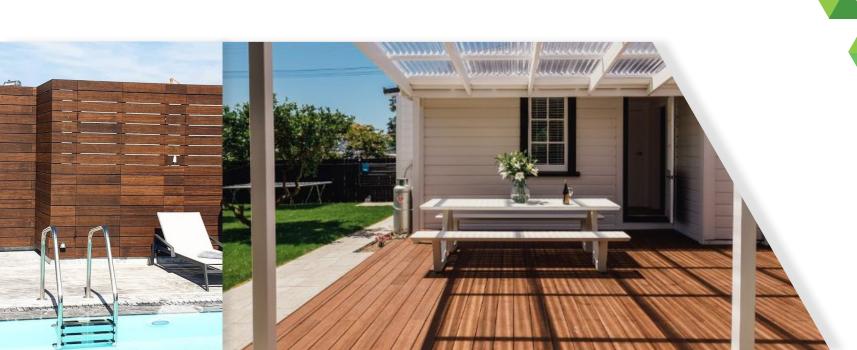

## ► OUTDOOR PRODUCTS

Epitome Bamboowood Outdoor Cladding and decking are trendy materials that are especially developed and suitable for outdoor uses

- · Pool Deck
- Boardwalk
- Jacuzzi

PACASA

A SUMATRA

- THICKNESS- 14-20 MM
- FINISH- WATER BASED PU/ HYDRA OIL COATED
- Garden trail
- · Gazebo & Pergola Flooring
- · Porch & Open Terrace
- Wall Panelling