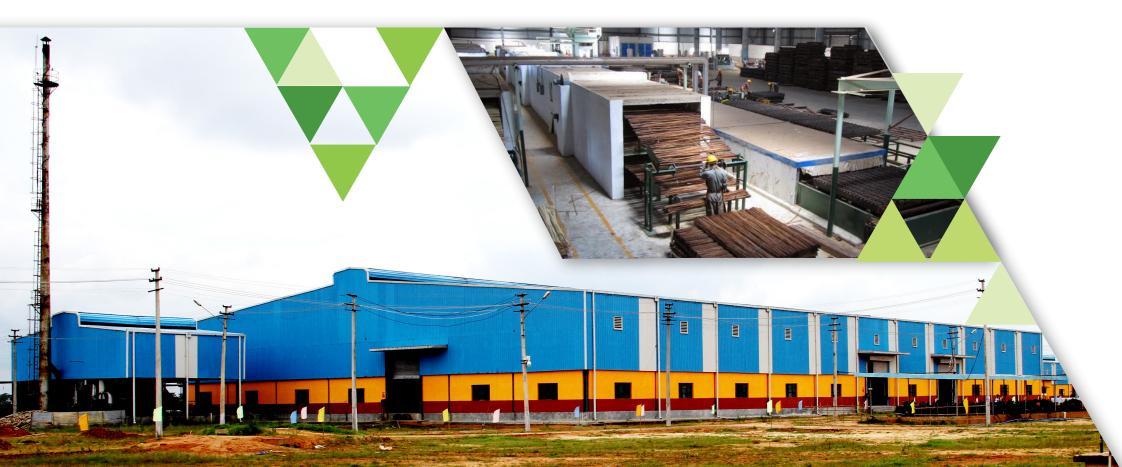

### ► PRODUCTION FACILITY

Our finest Bamboowood is produced in a sprawling state-of-the-art manufacturing facility. Spread across 10 acres in the Bamboo Park in Agartala, Tripura—it boasts of a wide population of over 15 species of bamboo, being one of the most important bamboo cultivation regions of India.

It is here that Mutha Industries empowers local farmers to grow bamboo and gain prosperity. Our 250+ strong team of talented individuals run the facility and are ably guided by a panel of experts. They identify only the highest grade of bamboo for each batch.

This produces **EPITOME—Bamboowood products** that are environmentally friendly, natural and stronger than most hardwood products in the market. We at Mutha Industries endeavour for brilliance and wish to lead India into the future with our innovative offerings. Our aim is to manufacture the highest quality of Bamboowood.