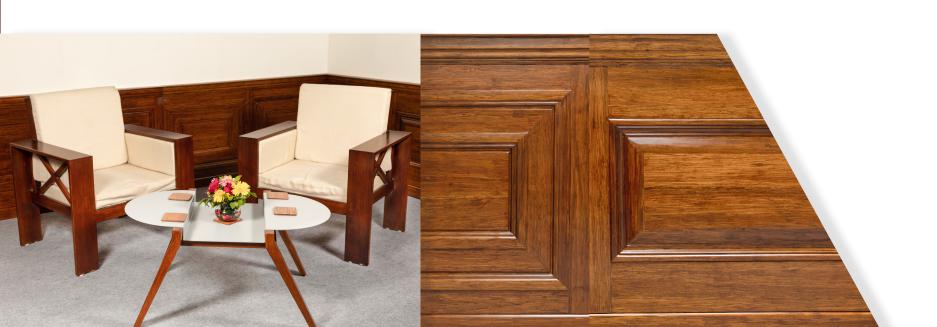

## **WALL PANELLING**

Epitome Bamboowood Cladding adds character and style to your walls with grandosity.

- THICKNESS- 10 MM
- FINSH- UV COATED

## **▶** WAINSCOATING

Epitome Bamboowood Wainscoting is a new products that can represent classic intreiors and fit the modern trends

- SIZE Customised as per client requirement
- FINSH- PU COATED

- VIP Offices
- Halls